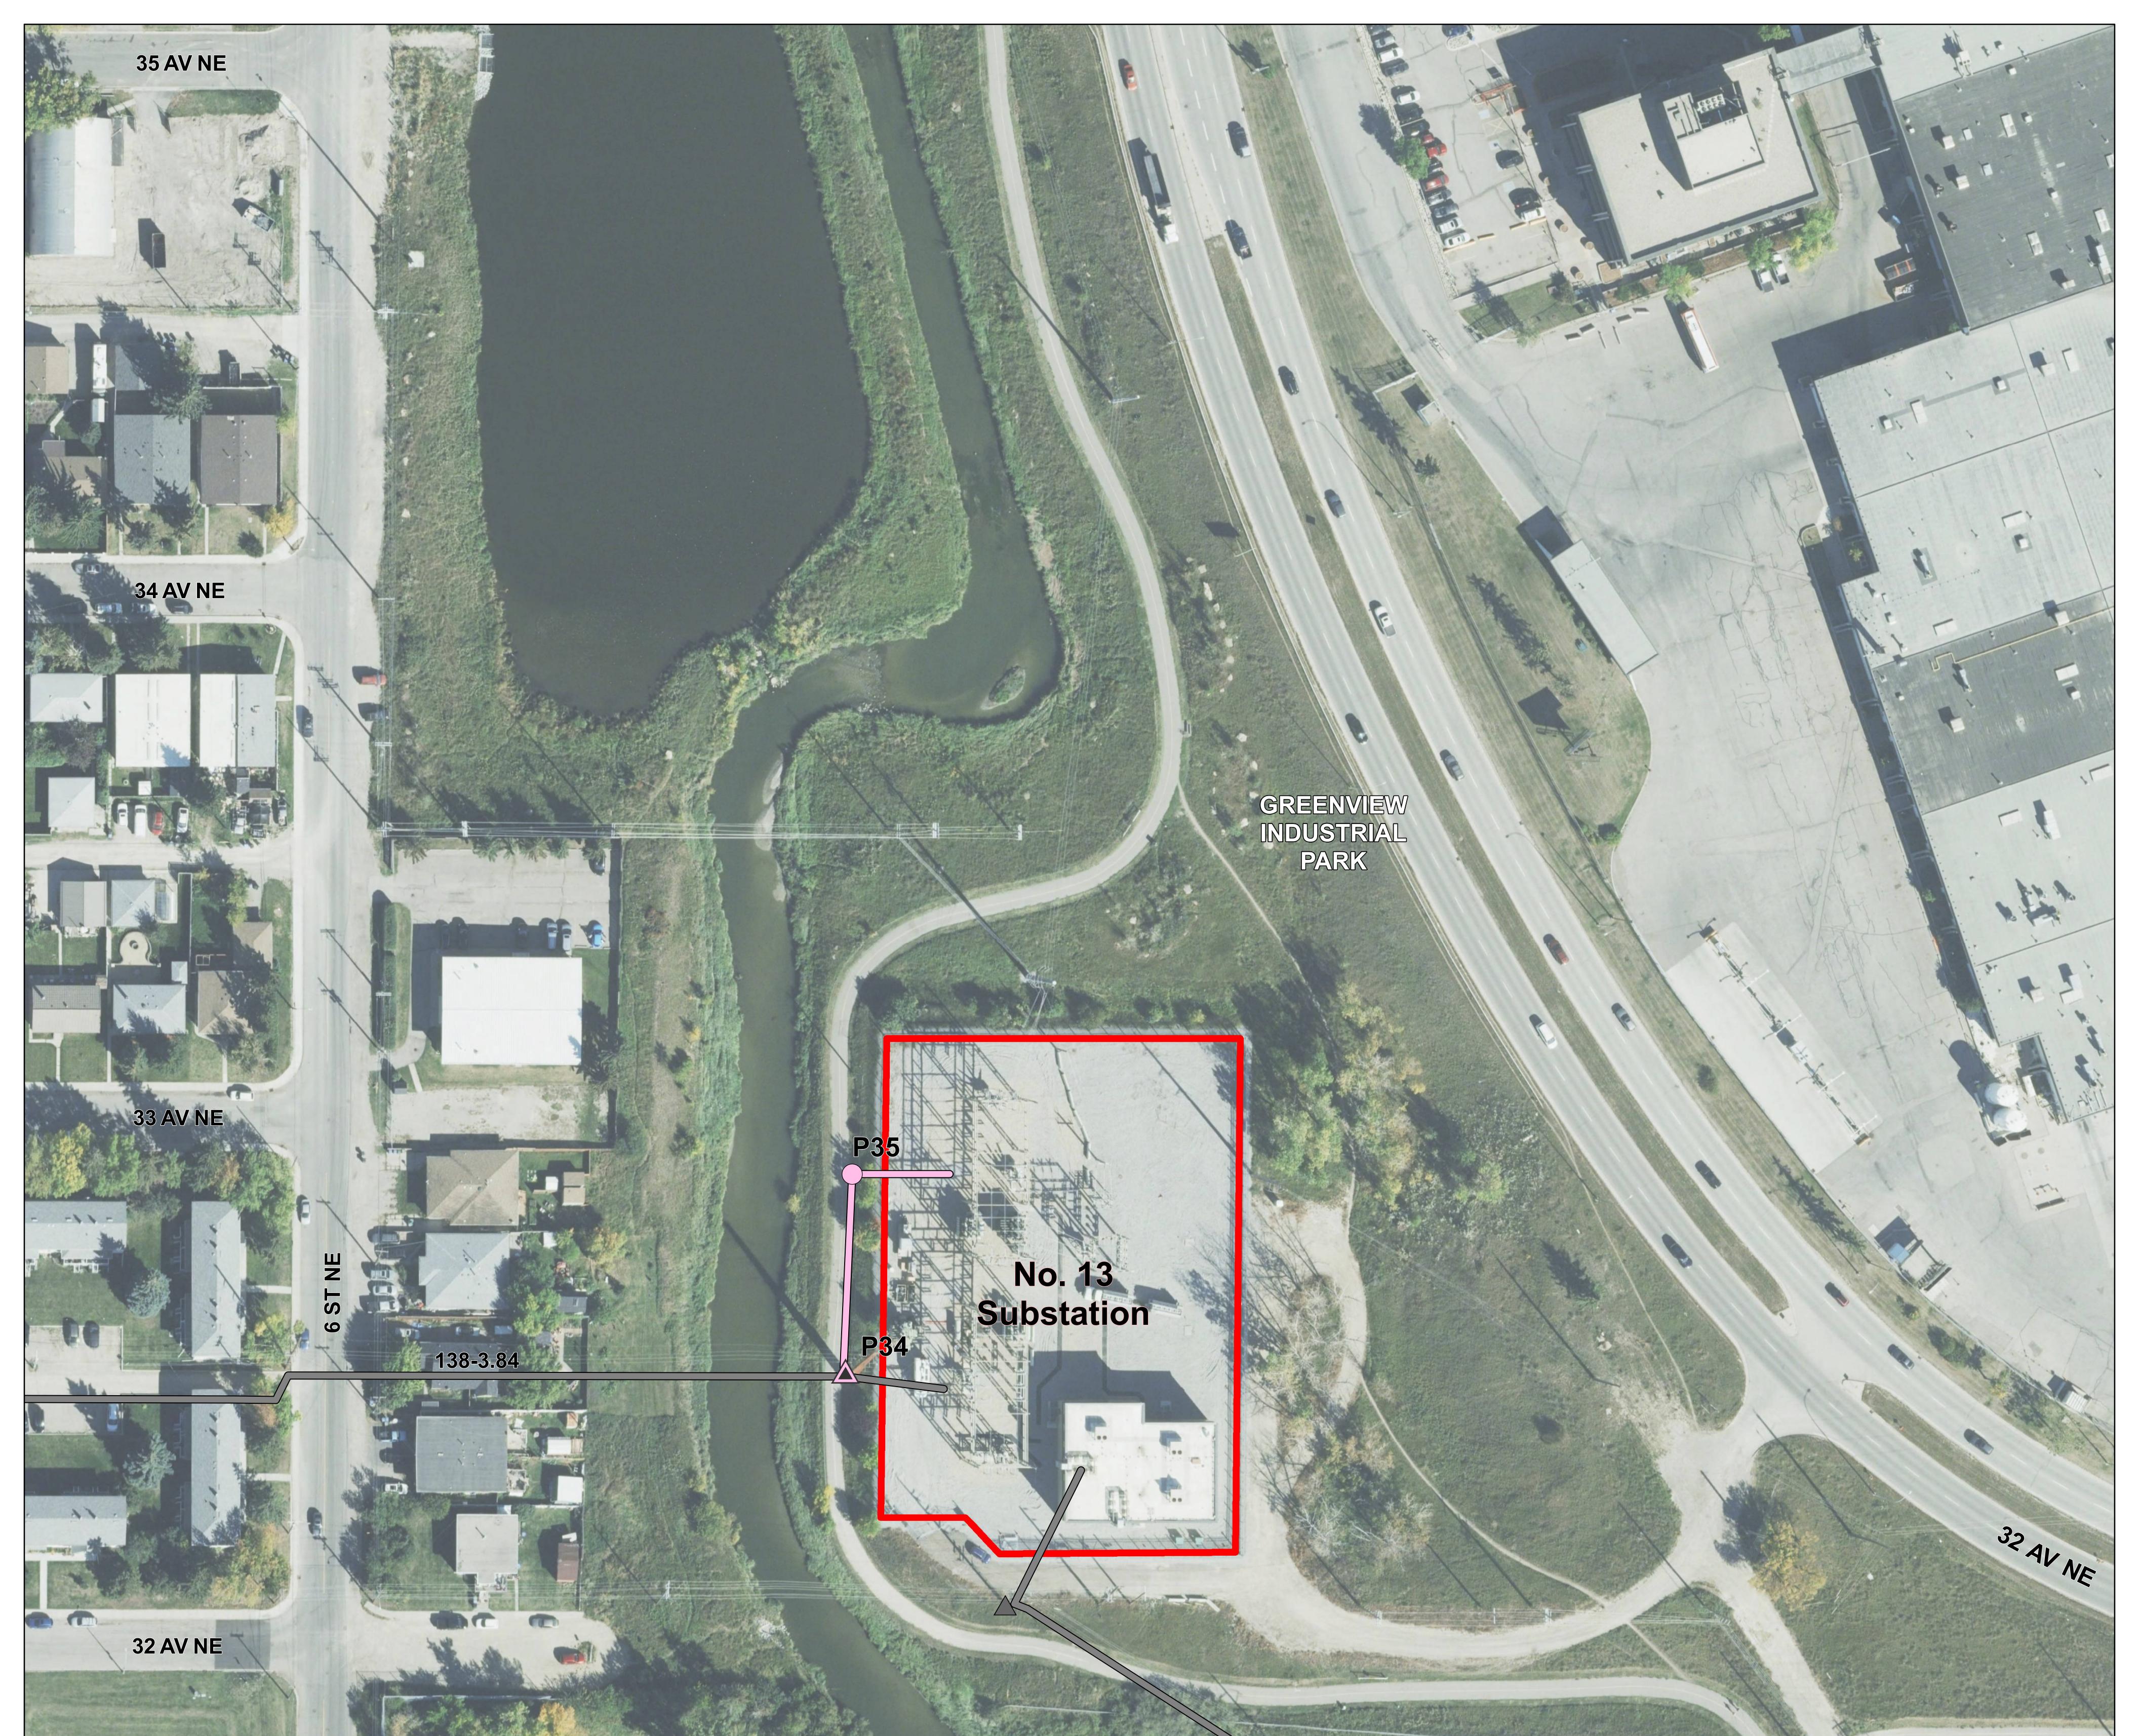

WINSTON HEIGHTS/MOUNTVIEW

MERRILI

1 Op

|                                                                                                                                                                                                                                                                                                                                           | CENTRAL CALGARY<br>Transmission Line<br>Replacement<br>Newsletter Map<br>No. 13 Substation /<br>Transmission Line<br>3.84L | Legend Potential Transmission Structures  Route 3.84L, Self-Supporting Steel Monopole (No. 13 Substation) Route 3.84L, Laminated Wood Pole  ▲ to be replaced (No. 13 Substation) | Potential Transmission Routes         Overhead Route 3.84L (No. 13         Substation)         Existing Infrastructure         ▲ Existing Transmission Wood Pole         Existing Overhead Transmission         Line         Existing ENMAX Substation |  |
|-------------------------------------------------------------------------------------------------------------------------------------------------------------------------------------------------------------------------------------------------------------------------------------------------------------------------------------------|----------------------------------------------------------------------------------------------------------------------------|----------------------------------------------------------------------------------------------------------------------------------------------------------------------------------|--------------------------------------------------------------------------------------------------------------------------------------------------------------------------------------------------------------------------------------------------------|--|
| ENDAX       Image: March 2024         Image: March 2024       Image: March 2024 |                                                                                                                            | 0                                                                                                                                                                                |                                                                                                                                                                                                                                                        |  |